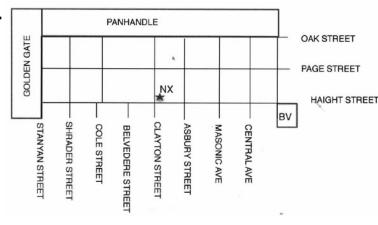

### HYA MEDICAL SERVICES MONDAY WEDNESDAY FRIDAY 5:30-7:30PM

MEDICAL PROVIDERS VOLUNTEER DURING OUR NEEDLE EXCHANGE. THESE PROFESSIONALS ARE ABLE TO PROVIDE LIMITED FREE ON-SITE MEDICAL CARE AS WELL AS DIRECT REFERRALS TO METHADONE AND SUBOXONE PROGRAMS. FIND US UPSTAIRS AT THE HAIGHT ASHBURY FREE CLINIC NEAR THE CORNER OF HAIGHT & CLAYTON @ 558 HAIGHT STREET.